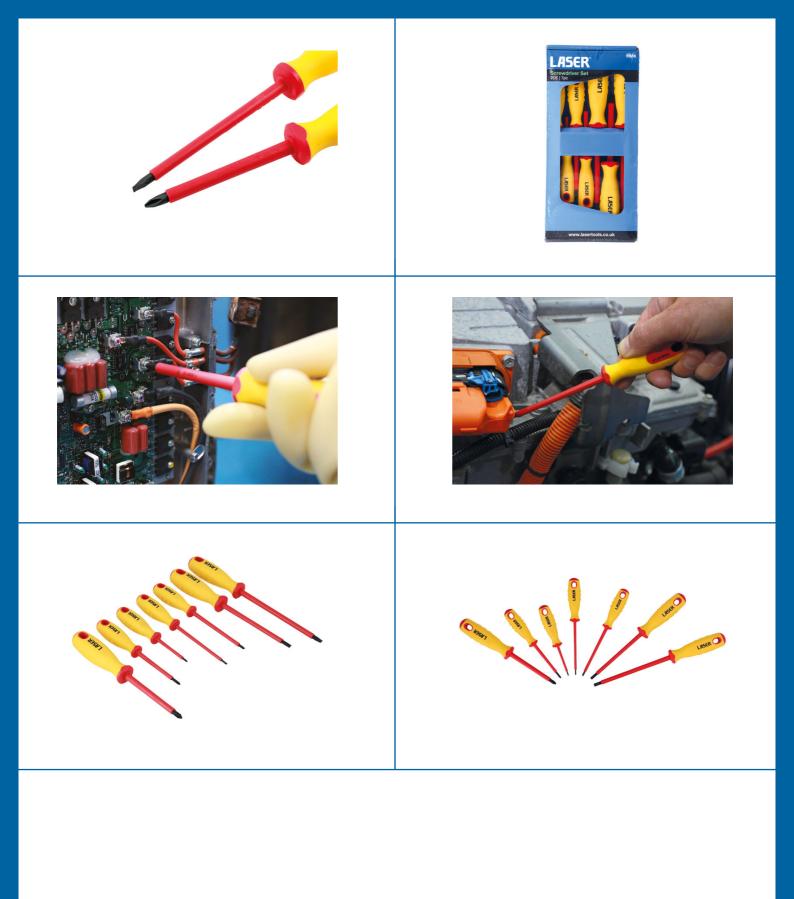

## **Insulated Screwdriver Set 7pc**

Fully insulated, VDE screwdriver set in Phillips and Flat profiles, with black tips, to IEC60900 standard for live working.

## **Additional Information**

- 4 x Flat: 3, 4mm x 100mm, 5.5 x 125mm, 6.5 x 150mm.
- 3 x Phillips: Ph0 x 60mm, Ph1 x 80mm, Ph2 x 100mm.
- · Insulated screwdrivers suitable for use on live circuits 1500V DC or 1000V AC.
- Ergonomic grip handle PP/TPR.
- All screwdrivers available individually, please see Laser Part Nos. 61134 61140.